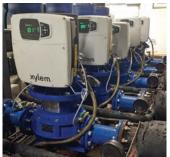

# **PRODUCTION**

- Firefighting pump sets
- Booster sets
- > Pumping units
- Submersible pumps
- Electrical panels
- Automation systems
- Special constructions

# **PRODUCTION**

IDATOR specializes in providing high-quality solutions for infrastructure projects. We leverage our deep expertise and cutting-edge technologies to deliver exceptional booster and firefighting pump sets, innovative electrical panels, and custom-designed constructions. We adhere to rigorous quality standards, ensuring our products meet customer expectations and comply with all safety regulations.