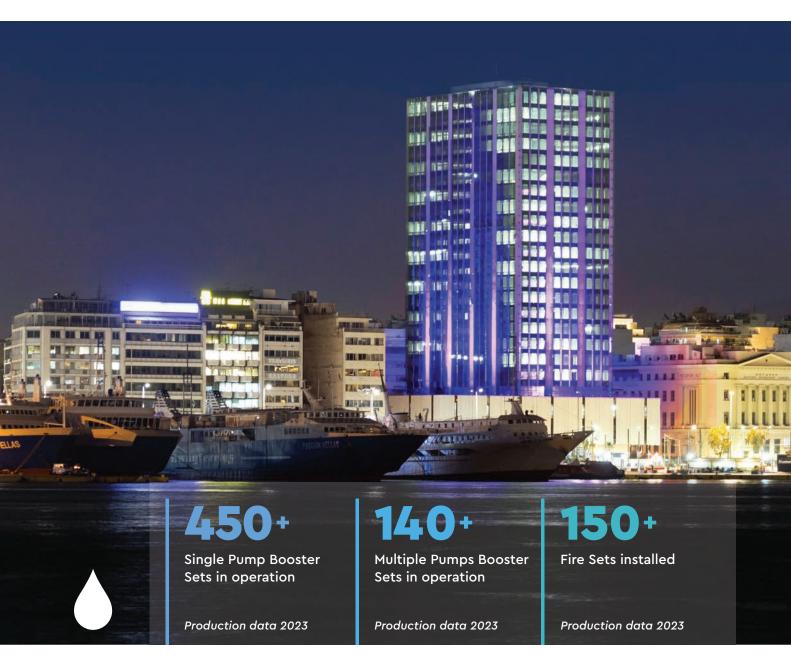

# **PRODUCTION**

- Firefighting pump sets
- Booster sets
- > Pumping units
- Submersible pumps
- Electrical panels
- Automation systems
- Special constructions

# **PRODUCTION**

IDATOR specializes in providing high-quality solutions for infrastructure projects. We leverage our deep expertise and cutting-edge technologies to deliver exceptional booster and firefighting pump sets, innovative electrical panels, and custom-designed constructions. We adhere to rigorous quality standards, ensuring our products meet customer expectations and comply with all safety regulations.