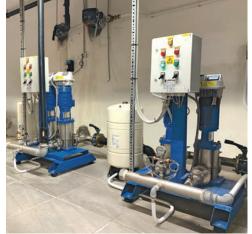

# **PRODUCTION**

- Firefighting pump sets
- Booster sets
- > Pumping units
- Submersible pumps
- Electrical panels
- Automation systems
- Special constructions

# **PRODUCTION**

IDATOR specializes in providing high-quality solutions for infrastructure projects. We leverage our deep expertise and cutting-edge technologies to deliver exceptional booster and firefighting pump sets, innovative electrical panels, and custom-designed constructions. We adhere to rigorous quality standards, ensuring our products meet customer expectations and comply with all safety regulations.