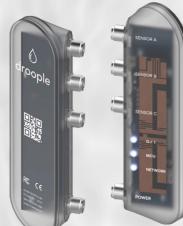

# **droople**

Seamless connectivity, with the possibility of measuring with up to 3 sensors at once!

**CO2 Pressure** 

H20 Pressure

Conductivity

### iLink specs

- Connection to 3 sensors at once with AC plug
- Measures flow, pressure, temperature and conductivity
- Always up-to-date with OTA firmware update