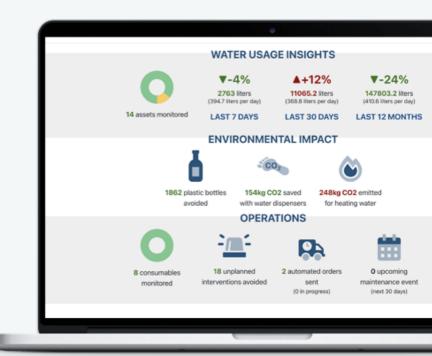

# >Connected >Intelligent >Easy-to-Use

Automatic insights with machine learning. 24/7 alarms for tailored anomalies, automated consumable replenishment and reduction of unplanned interventions