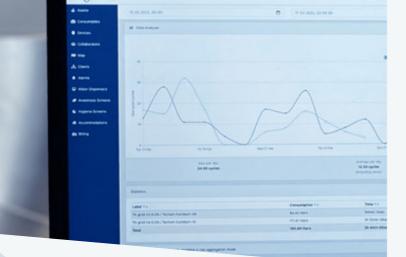

# >Connected >Intelligent >Easy-to-Use

Automatic insights with machine learning. 24/7 alarms for tailored anomalies, automated consumable replenishment and reduction of unplanned interventions