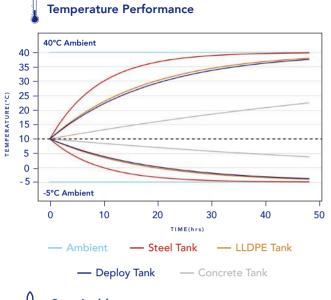

## BENCHMARK



## Sustainable

Choose a greener future with our tank that emits significantly less  $CO_2$  compared to standard technologies. With a mere **8 mm** wall thickness, DEPLOY<sup>TM</sup> tanks emit a staggering **77%** less CO2 than conventional concrete tanks, standing as the most eco-friendly water tank choice for our capacity.

**TECHNICAL INFORMATION** 



• Wall Thickness: 6 mm (upper wall) & 8 mm (bottom wall)

Accessories (can be customized): Inlet, Outlet, Overflow,
Maintenance Outlet, Detachable Lid

At DEPLOY we're committed to sustainability.

That's why our water tanks are:

97% lighter



84% faster to install

...than a traditional concrete water tank.

#### Supporters:





Deploy Tech Ltd. Cowbridge Road, Talbot Green Pontyclun, Wales

Find us



# DEPLOY

water storage has