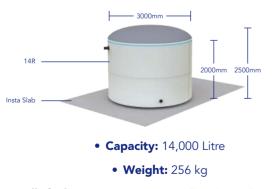

**TECHNICAL INFORMATION** 

• Wall Thickness: 6 mm (upper wall) & 8 mm (bottom wall)

Accessories (can be customized): Inlet, Outlet, Overflow,
Maintenance Outlet, Detachable Lid

At DEPLOY we're committed to sustainability.

## ABOUT **14R BUNDLE**

In the face of global climate change challenges, DEPLOY<sup>™</sup> is at the forefront of making water storage implementation as convenient and sustainable as never before. Traditional water storage methods, often cumbersome and time-consuming, are now being reimagined by the 14R Bundle. This innovative solution combines the robustness of concrete with the flexibility of fabric, offering reduced installation times and enhanced durability. With over 50 years of combined heritage in water infrastructure technology, DEPLOY<sup>™</sup> is not just offering a product but a vision for a future where water infrastructure is efficient, eco-friendly, and long-lasting.