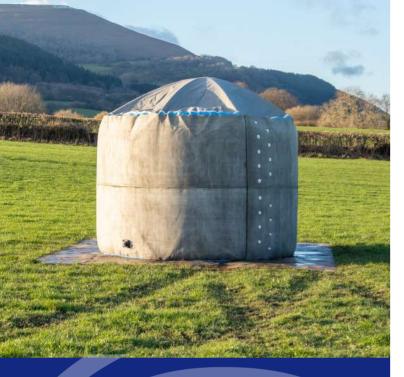

## ABOUT **14R BUNDLE**

In the face of global climate change challenges, DEPLOY<sup>™</sup> is at the forefront of making water storage implementation as convenient and sustainable as never before. Traditional water storage methods, often cumbersome and time-consuming, are now being reimagined by the 14R Bundle. This innovative solution combines the robustness of concrete with the flexibility of fabric, offering reduced installation times and enhanced durability. With over 50 years of combined heritage in water infrastructure technology, DEPLOY<sup>™</sup> is not just offering a product but a vision for a future where water infrastructure is efficient, eco-friendly, and long-lasting.

## All-in-one Solution

The 14R bundle, complemented by the Insta-Slab, ensures a streamlined installation process. Set up both the tank and its foundation in a **single day**, making water storage solutions more accessible than ever.