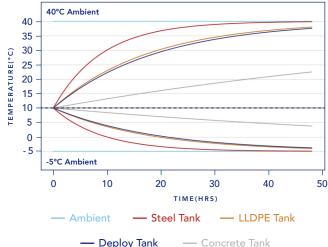

al concrete tanks, standing as the most eco-friendly water tank choice for our capacity.

#### All-in-one Solution





The 14R bundle, complemented by the Insta-Slab, ensures a streamlined installation process. Set up both the tank and its foundation in a single day, making water storage solutions more accessible than ever.



## Streamlined Infrastructure Implementation

Designed to fit effortlessly with existing systems, the 14R Bundle promises a hassle-free installation process, saving you time and resources.



#### **Operation & Maintenance**

Standardised fittings and accessories, a detachable lid for complete access, and a maintenance outlet at floor level ensure that operations and upkeep are straightforward. Keeping things easy is what we do best.



### Temperature Performance



Deploy Tank

# 14R BUNDLE WORLDWIDE



## TRUSTED BY