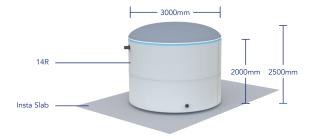

- Capacity: 14,000 Litre
  - Weight: 256 kg
- Wall Thickness: 6 mm (upper wall) & 8 mm (bottom wall)
- Accessories (can be customized): Inlet, Outlet, Overflow,
  Maintenance Outlet, Detachable Lid

#### All-in-one Solution

The 14R bundle, complemented by the Insta-Slab, ensures a streamlined installation process. Set up both the tank and its foundation in a single day, making water storage solutions more accessible than ever.