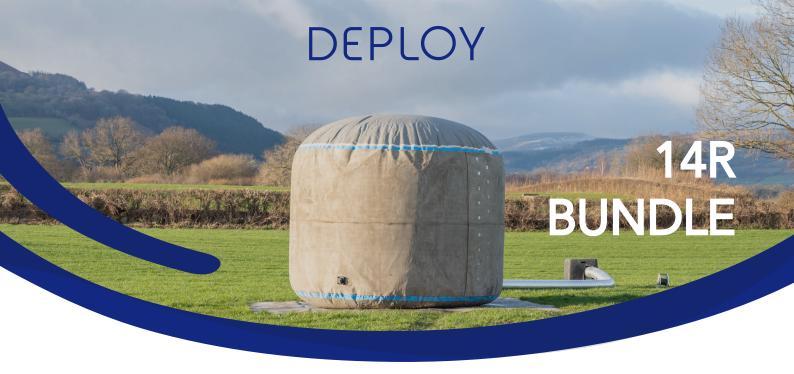

## **INTRODUCING 14R BUNDLE**

In the face of global climate change challenges, DEPLOY<sup>TM</sup> is at the forefront of making water storage implementation as convenient and sustainable as never before. Traditional water storage methods, often cumbersome and time-consuming, are now being reimagined by the 14R Bundle. This innovative solution combines the robustness of concrete with the flexibility of fabric, offering reduced installation times and enhanced durability. With over 50 years of combined heritage in water infrastructure technology, DEPLOY<sup>TM</sup> is not just offering a product but a vision for a future where water infrastructure is efficient, eco-friendly, and long-lasting.

- Capacity: 14,000 Litre
  - Weight: 256 kg
- Wall Thickness: 6 mm (upper wall) & 8 mm (bottom wall)
- Accessories (can be customized): Inlet, Outlet, Overflow,
  Maintenance Outlet, Detachable Lid