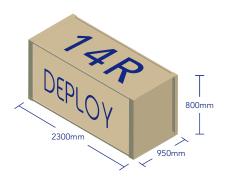

- Capacity: 14,000 Litre
  - Weight: 256 kg
- Wall Thickness: 6 mm (upper wall) & 8 mm (bottom wall)
- Accessories (can be customized): Inlet, Outlet, Overflow,
  Maintenance Outlet, Detachable Lid